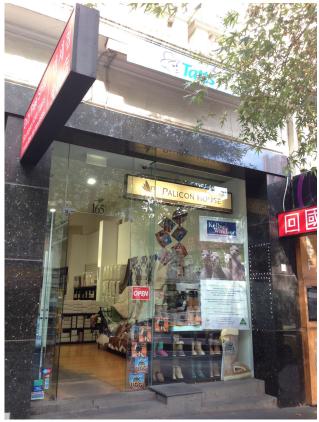

## 165A Bourke Street Melbourne VIC

Vision Real Estate has the pleasure in offering this magnificent shop right in the heart of the CBD.

Outstanding retail or food and beverage opportunity located in busy CBD precinct.

Launch your business amongst many established food and beverage cuisines, ranging from fast foods, casual dining to gourmet restaurants.

- \*Total Building Area -173 sqm\*
- \*Glass Fronted Shop.
- \*Suite Variety of Retail Uses.
- \*Available Now.
- \*\$260,250 p.a Gross, plus GST

For further information contact Frank Romeo on 0405 703 470.

**Price**: \$260,250 p.a Gross, plus GST pa **Building Size**: 173 sqm

Land Size : 1 sqm

View : https://www.visionrealestate.com.au/lea se/vic/inner-city/melbourne/commercial/r