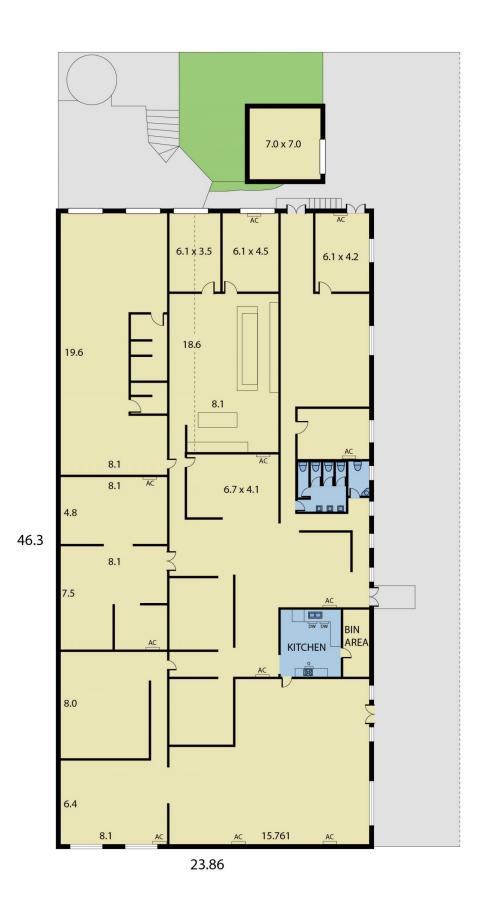

## 2 Patterson Street Abbotsford VIC

- \* Total Building Area: 1,193m2\* High quality refurbished offices
- \* Polished concrete floors & timber trusses
  \* Generous amenities & staff facilities

- \* Heating & cooling throughout
  \* Mix of open plan & partitioned spaces
  \* 17 allocated car spaces
- \* Yarra River & Andrews Reserve views
- \* Call to book an inspection time!!!

## 2 Paterson Street, Abbotsford

Disclaimer: Whilst we believe the contents of this document to be accurate, we suggest the prospective purchasers make any necessary enquiries to satisfy themselves. We do not accept responsibility for any errors or omissions.