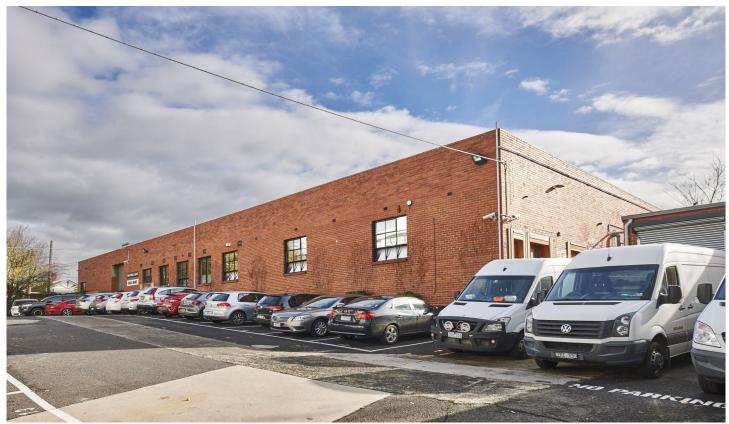

## 2 Patterson Street Abbotsford VIC

- \* Total Building Area: 1,193m2\* High quality refurbished offices
- \* Polished concrete floors & timber trusses
  \* Generous amenities & staff facilities

- \* Heating & cooling throughout
  \* Mix of open plan & partitioned spaces
  \* 17 allocated car spaces
- \* Yarra River & Andrews Reserve views
- \* Call to book an inspection time!!!

## 17 🚘

Price : Contact Agent Building Size : 1193 sqm

View : https://www.visionrealestate.com.au/lea

se/vic/inner-city/abbotsford/commercial/

offices/7433381

**Jamison Tsindos** 03 9654 9800