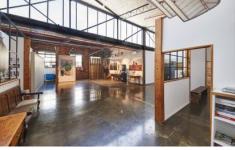

## 2 Patterson Street Abbotsford VIC

- \* Total Building Area: 1,193m2\* High quality refurbished offices
- \* Polished concrete floors & timber trusses
  \* Generous amenities & staff facilities

- \* Heating & cooling throughout
  \* Mix of open plan & partitioned spaces
  \* 17 allocated car spaces
- \* Yarra River & Andrews Reserve views
- \* Call to book an inspection time!!!

## 17 🚘

Price : Contact Agent Building Size : 1193 sqm

View : https://www.visionrealestate.com.au/lea

se/vic/inner-city/abbotsford/commercial/

offices/7433381

**Jamison Tsindos** 03 9654 9800