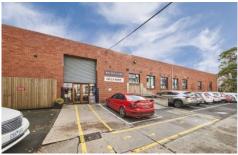

## 2 Patterson Street Abbotsford VIC

- \* Total Building Area: 1,193m2\* High quality refurbished offices
- \* Polished concrete floors & timber trusses
  \* Generous amenities & staff facilities

- \* Heating & cooling throughout
  \* Mix of open plan & partitioned spaces
  \* 17 allocated car spaces
- \* Yarra River & Andrews Reserve views
- \* Call to book an inspection time!!!

## 17 🚘

Price : Contact Agent Building Size : 1193 sqm

View : https://www.visionrealestate.com.au/lea

se/vic/inner-city/abbotsford/commercial/

offices/7433381

**Jamison Tsindos** 03 9654 9800