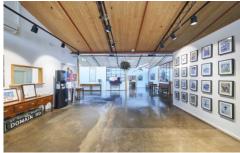

## 2 Patterson Street Abbotsford VIC

- \* Total Building Area: 1,193m2\* High quality refurbished offices
- \* Polished concrete floors & timber trusses
  \* Generous amenities & staff facilities

- \* Heating & cooling throughout
  \* Mix of open plan & partitioned spaces
  \* 17 allocated car spaces
- \* Yarra River & Andrews Reserve views
- \* Call to book an inspection time!!!

## 17 🚘

Price : Contact Agent Building Size : 1193 sqm

View : https://www.visionrealestate.com.au/lea

se/vic/inner-city/abbotsford/commercial/

offices/7433381

**Jamison Tsindos** 03 9654 9800