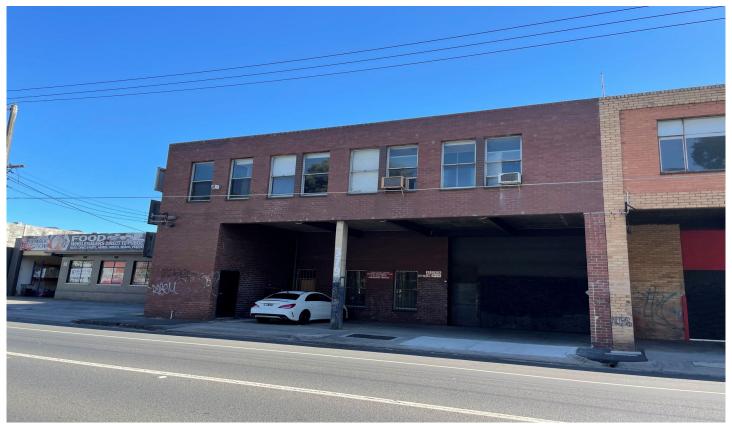

## 379 Victoria Street Brunswick VIC

Absolute prime Brunswick warehouse within walking distance to Sydney Rd and Brunswick Train Station.

- \*750 SQM Of Building Area\*
  \*Two Street Frontages
- \*Industrial 3 Zone.
- \*Super High Springing Height.
- \*2x Roller Shutter Doors
- \*Overhead Crane.
- \* On Site Parking
- \*Long Lease Available.