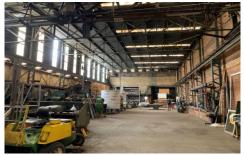

## 379 Victoria Street Brunswick VIC

Absolute prime Brunswick warehouse within walking distance to Sydney Rd and Brunswick Train Station.

- \*750 SQM Of Building Area\*
  \*Two Street Frontages
- \*Industrial 3 Zone.
- \*Super High Springing Height.
- \*2x Roller Shutter Doors
- \*Overhead Crane.
- \* On Site Parking
- \*Long Lease Available.