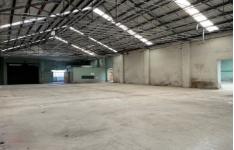

- \*Total Building Area- 1170 SQM\*
- \*Massive Street Frontage
- \*Rear Right Of Way
- \*Exclusive On Site Parking for 12 Cars
- \*Long Lease Available.
- \*Tram Line On Nicholson St
- \*Available -22nd March 2021
- \*Floor Plan Attached