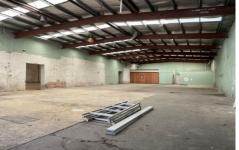

- \*Total Building Area- 1170 SQM\*
- \*Massive Street Frontage
- \*Rear Right Of Way
- \*Exclusive On Site Parking for 12 Cars
- \*Long Lease Available.
- \*Tram Line On Nicholson St
- \*Available -22nd March 2021
- \*Floor Plan Attached