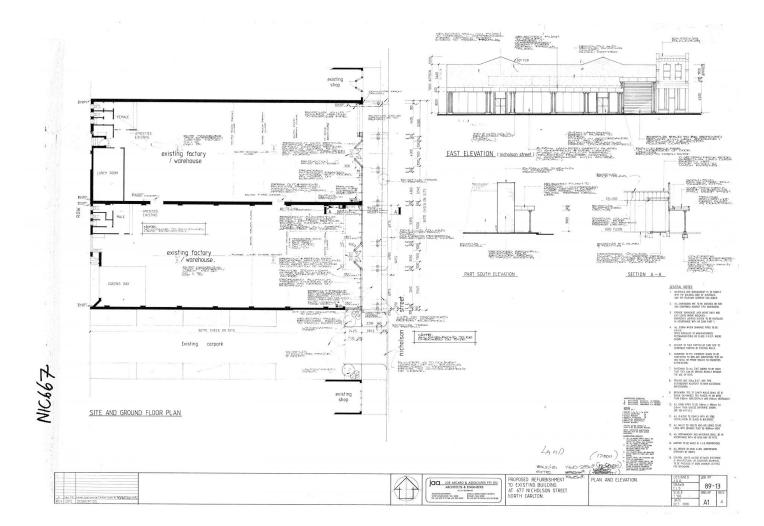

## 667 Nicholson Street Carlton VIC

Vision Real Estate is pleased to offer this magnificent opportunity to launch your business from this substantial platform all within very close proximity to the Melbourne CBD.

- \*Total Building Area- 1170 SQM\*
- \*Massive Street Frontage
- \*Rear Right Of Way
- \*Exclusive On Site Parking for 12 Cars
- \*Long Lease Available.
- \*Tram Line On Nicholson St
- \*Available -22nd March 2021
- \*Floor Plan Attached