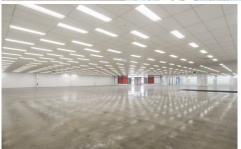

## 5&6/97 Chifley Drive Preston VIC

Join in the action with major national retailers such as Anaconda, Carpet Call, Best Friends and also Bunnings directly across the road.

- \*Total Building Area of 897--2661 SQM\*
- \*Single Level Showroom
- \*Currently Occupied By Autobarn & Anaconda
- \*Fully Air Conditioned
- \*Easy Access For Rear Loading
- \*Huge On Site Car Park
- \* Lease one or both.
- \*Unit 5 is 896 SQM\* & Unit 6 is 1715 SQM\*