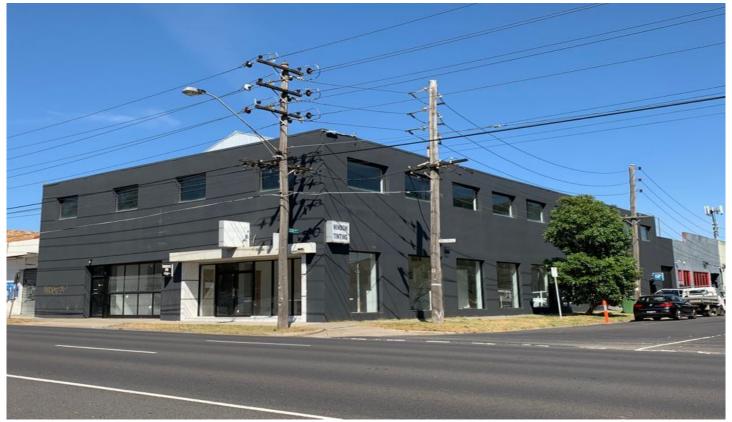

## 17 Bell Street Preston VIC

Vision Real Estate has the pleasure in offering this outstanding corner building within close proximity to the Preston Homemaker Centre and National retailers such as Total Tools, JB HI FI, Baby Buntings and Repco.

- \*Total Building Area- -1145 sqm\*
- \*First Floor Office- 535 sqm\*
- \*Ground Floor Office/Showroom and Warehouse- 610 sam\*
- \*Both Floors Can Be Leased As One Or Separately.
- \*Ample Natural Light
- \*Massive Exposure To One Of Melbourne's Busiest Main Roads.
- \*On Site Parking Via Cope St Roller Shutter Door.
- \*Only Ground Floor Available 610sqm\* (\$152,500 p/a, net plus GST)