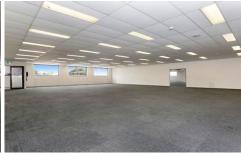

- \*Total Building Area- -1145 sqm\*
- \*First Floor Office- 535 sqm\*
- \*Ground Floor Office/Showroom and Warehouse- 610 sam\*
- \*Both Floors Can Be Leased As One Or Separately.
- \*Ample Natural Light
- \*Massive Exposure To One Of Melbourne's Busiest Main Roads.
- \*On Site Parking Via Cope St Roller Shutter Door.
- \*Only Ground Floor Available 610sqm\* (\$152,500 p/a, net plus GST)