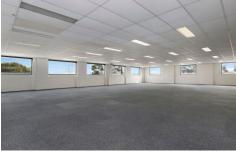

- \*Total Building Area- -1145 sqm\*
- \*First Floor Office- 535 sqm\*
- \*Ground Floor Office/Showroom and Warehouse- 610 sam\*
- \*Both Floors Can Be Leased As One Or Separately.
- \*Ample Natural Light
- \*Massive Exposure To One Of Melbourne's Busiest Main Roads.
- \*On Site Parking Via Cope St Roller Shutter Door.
- \*Only Ground Floor Available 610sqm\* (\$152,500 p/a, net plus GST)