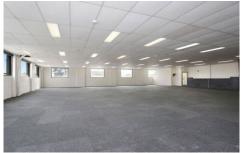

- \*Total Building Area- -1145 sqm\*
- \*First Floor Office- 535 sqm\*
- \*Ground Floor Office/Showroom and Warehouse- 610 sam\*
- \*Both Floors Can Be Leased As One Or Separately.
- \*Ample Natural Light
- \*Massive Exposure To One Of Melbourne's Busiest Main Roads.
- \*On Site Parking Via Cope St Roller Shutter Door.
- \*Only Ground Floor Available 610sqm\* (\$152,500 p/a, net plus GST)