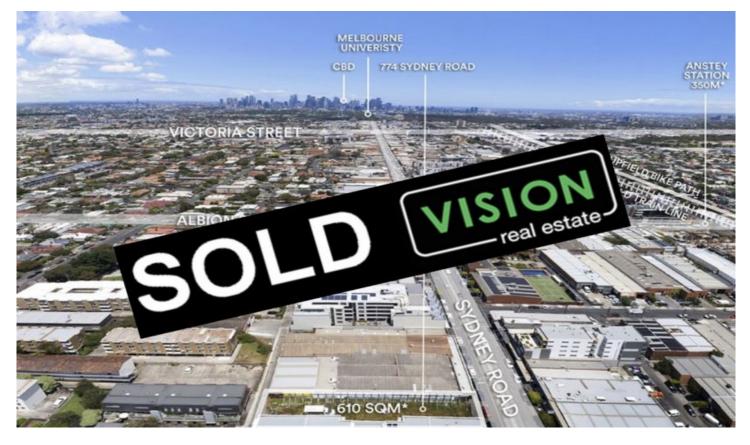

## 774 Sydney Road Brunswick VIC

Vision Real Estate is pleased to offer this magnificent parcel of land with excellent frontage to Sydney Rd providing an opportunity for a high density development.

VALUABLE FUTURE DEVELOPMENT UPSIDE (STCA) DUAL STREET FRONTAGE VERSATILE COMMERCIAL 1 ZONE

Key Points:

- \* Land Area- 610 sqm\*
- \* Sydney Rd Frontage 12.42 metres\*
- \* Commercial 1 Zone
- \* Rear Right Of Way Via De Carle Lane
- \* Close to CBD, Transport and Shopping Amenities

For further information contact Frank Romeo frank@visionrealestate.com.au or 0405 703 470

\* approximate

Land Size : 610 sqm

: https://www.visionrealestate.com.au/sale/vic /north/brunswick/commercial/development/7 420370

View

Frank Romeo 03 9654 9800