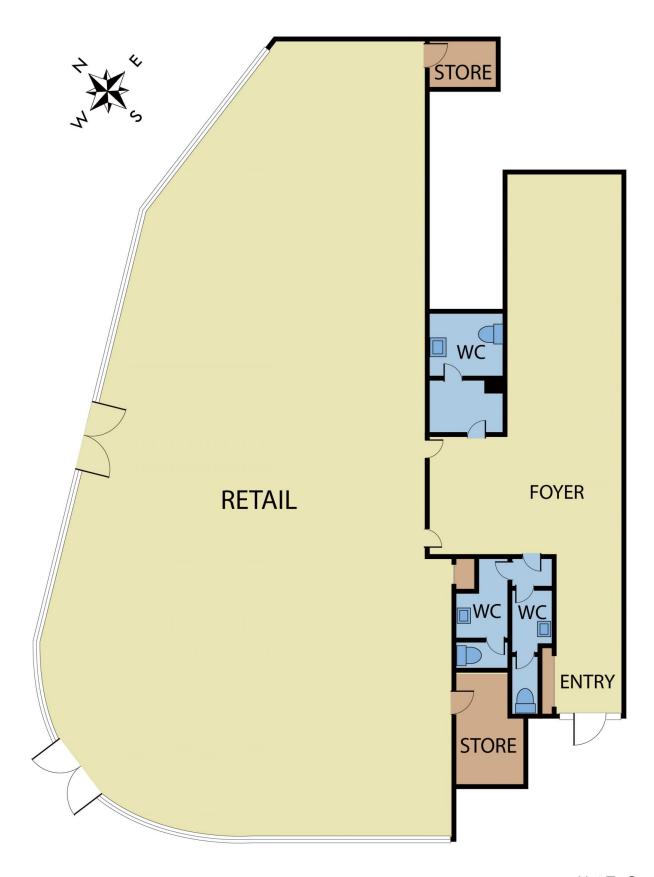

## 484 Mt Alexander Road Ascot Vale VIC

Vision Real Estate are pleased to offer for sale 484 Mt Alexander Road, Ascot Vale by Expressions of Interest closing Friday 9th September at 12pm.

This superb ground floor commercial premises has been designed with flexibility in mind to allow a variety of business uses to capitalise on the expansive frontage and location that this new development offers.

Well located with Woolworths Metro across the road and tram stops virtually at the front door this property is well suited to hospitality, medical, office and showroom uses.

- \* Total floor area: 334m2 (approx)
- \* 4 Allocated car spaces
- \* 2 titles offered in one line
- \* 3 phase power

Building Size: 334 sqm

View : https://www.visionrealestate.com.au/sal

e/vic/north/ascot-vale/commercial/retail/

7420367

**James Doherty 0401221318** 

Tim Bindley 03 9654 9800

## 484 Mt Alexander Road, Ascot Vale

Not To Scale

Disclaimer: Whilst we believe the contents of this document to be accurate, we suggest the prospective purchasers make any necessary enquiries to satisfy themselves. We do not accept responsibility for any errors or omissions.