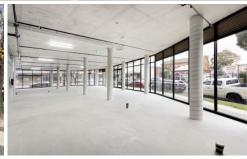

## 484 Mt Alexander Road Ascot Vale VIC

Vision Real Estate are pleased to offer for sale 484 Mt Alexander Road, Ascot Vale by Expressions of Interest closing Friday 9th September at 12pm.

This superb ground floor commercial premises has been designed with flexibility in mind to allow a variety of business uses to capitalise on the expansive frontage and location that this new development offers.

Well located with Woolworths Metro across the road and tram stops virtually at the front door this property is well suited to hospitality, medical, office and showroom uses.

- \* Total floor area: 334m2 (approx)
- \* 4 Allocated car spaces
- \* 2 titles offered in one line
- \* 3 phase power