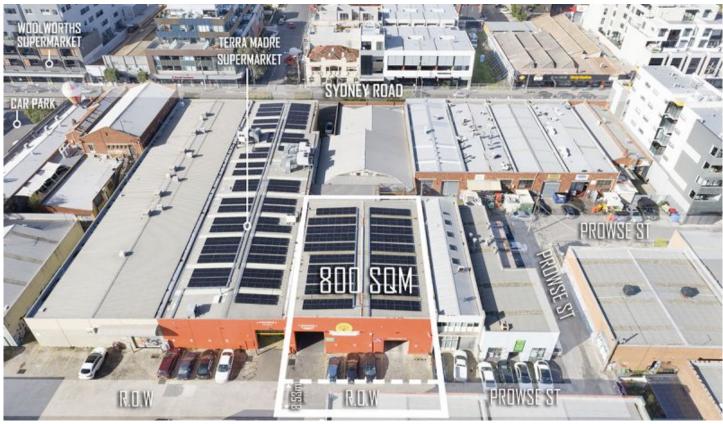

## 8 Prowse Street Brunswick VIC

## **Key Points**

- ? Clear Span Industrial Warehouse
- ? Short Walk To Train Station & Sydney Rd
- ? Within 6.8km\* to Melbourne Cbd

Vision Real Estate is now pleased to offer to purchase this outstanding Industrial warehouse just off Sydney Rd and within close proximity to Melbourne's CBD.

- \*Strategic Land Site 800 sqm\*
- \*Building Area- 520 sqm\*
- \*Clear Span Warehouse
- \*Additional Rear Right of Way Access
- \*Power Supply 200 AMPS
- \*39.6 Kw Solar Panel System

**Building Size**: 520 sqm **Land Size**: 800 sqm