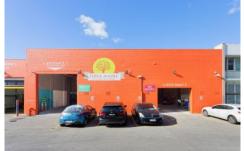

## 8 Prowse Street Brunswick VIC

- \*Strategic Land Site 800 sqm\*
- \*Building Area- 520 sqm\*
- \*Clear Span Warehouse
- \*Additional Rear Right of Way Access
- \*Power Supply 200 AMPS
- \*39.6 Kw Solar Panel System

**Building Size**: 520 sqm **Land Size**: 800 sqm