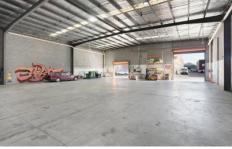

- \*Strategic Land Site 800 sqm\*
- \*Building Area- 520 sqm\*
- \*Clear Span Warehouse
- \*Additional Rear Right of Way Access
- \*Power Supply 200 AMPS
- \*39.6 Kw Solar Panel System

**Building Size**: 520 sqm **Land Size**: 800 sqm