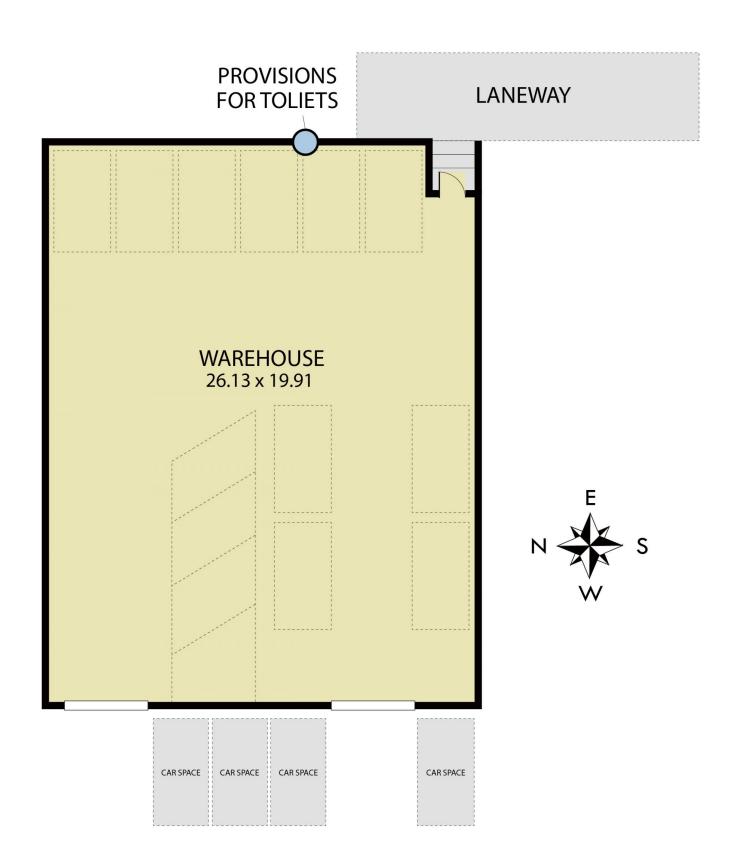

- \*Strategic Land Site 800 sqm\*
- \*Building Area- 520 sqm\*
- \*Clear Span Warehouse
- \*Additional Rear Right of Way Access
- \*Power Supply 200 AMPS
- \*39.6 Kw Solar Panel System

**Building Size**: 520 sqm **Land Size**: 800 sqm