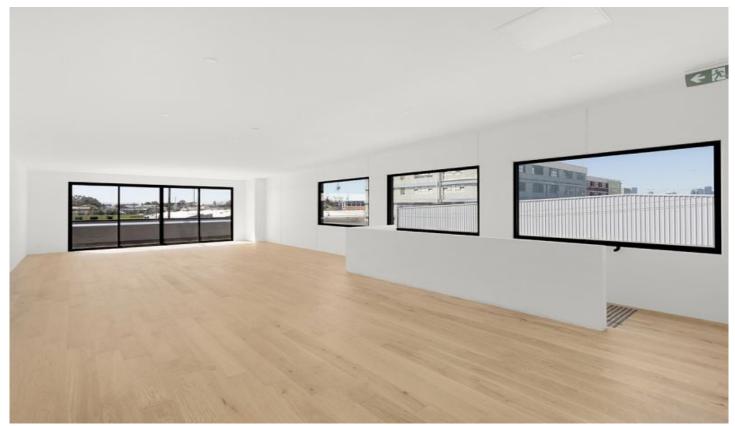

## 1-8/56 Phoenix Street Brunswick VIC

Meticulously designed and magnificently positioned in the Brunswick Business Hub are these extremely well designed office's all within walking distance to Sydney Rd and public transport.

## Key Features:

- \*Building Area 264 sqm\*
- \*Generously Wide Fronted
- \*Architecturally Designed
- \*Stunning Engineered Oak Floors
- \*Ducted Heating & Cooling
- \*Automated Lighting System.
- \*Kitchenette plus Separate Bathroom with Shower
- \*Wide Doors Opening to a 12 sqm\* Balcony
- \*Lock Up Garages plus Visitor Parking on Title
- \*Direct Access to Sydney Rd Via Phoenix St Footbridge.