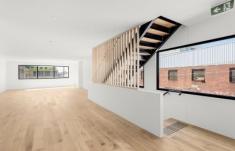

## 1-8/56 Phoenix Street Brunswick VIC

Meticulously designed and magnificently positioned in the Brunswick Business Hub are these extremely well designed office's all within walking distance to Sydney Rd and public transport.

## Key Features:

- \*Building Area 264 sqm\*
- \*Generously Wide Fronted
- \*Architecturally Designed
- \*Stunning Engineered Oak Floors
- \*Ducted Heating & Cooling
- \*Automated Lighting System.
- \*Kitchenette plus Separate Bathroom with Shower
- \*Wide Doors Opening to a 12 sqm\* Balcony
- \*Lock Up Garages plus Visitor Parking on Title
- \*Direct Access to Sydney Rd Via Phoenix St Footbridge.