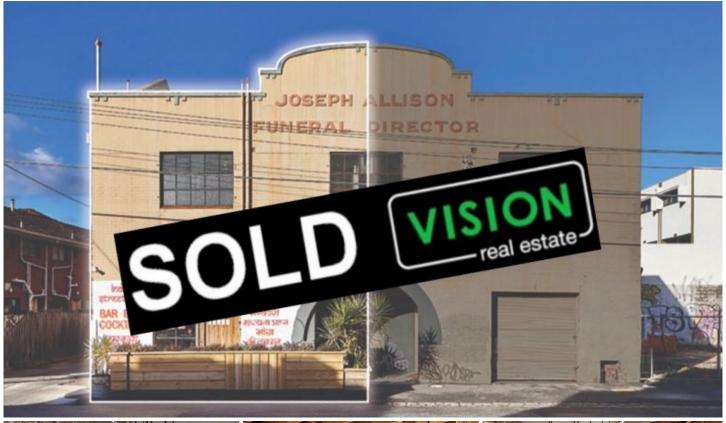

## 1/2A Mitchell Street Brunswick VIC

On offer is this magnificent combination of an irreplaceable piece of Brunswick's rich history together with one of Melbourne's most successful eateries all just metres from Sydney Rd.

## **Key Points:**

- -ENORMOUS UNDERLYING FREEHOLD VALUE
- -EXCEPTIONAL CORNER POSITION
- -OUTSTANDING TENANT FIT OUT & SECURE LONG LEASE

**Building Size**: 192 sqm **Land Size**: 92 sqm

View : https:/

: https://www.visionrealestate.com.au/sal e/vic/north/brunswick/commercial/retail/7

420360

Tim Bindley 03 9654 9800

\*Corner Warehouse Style Eatery.