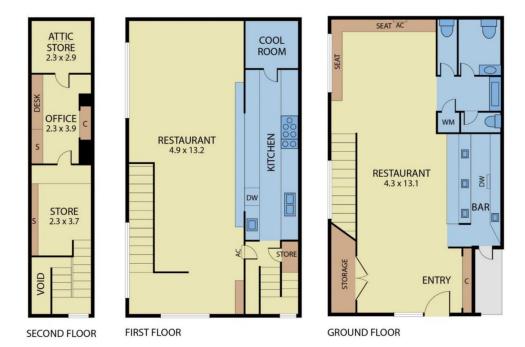

## **Key Points:**

- -ENORMOUS UNDERLYING FREEHOLD VALUE
- -EXCEPTIONAL CORNER POSITION
- -OUTSTANDING TENANT FIT OUT & SECURE LONG LEASE

**Building Size**: 192 sqm **Land Size**: 92 sqm

View : https:/

: https://www.visionrealestate.com.au/sal e/vic/north/brunswick/commercial/retail/7