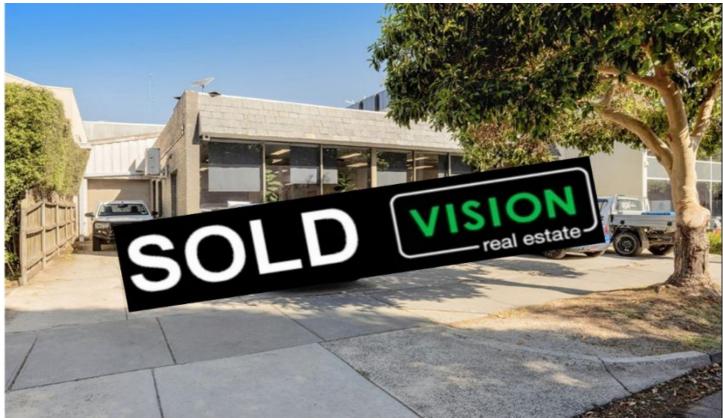

## **6 Guest Street Hawthorn VIC**

This property represents an excellent opportunity for owner occupiers, investors and developers to purchase one of Hawthorn's last remaining industrial style properties.

- \* Land Area: 504 sqm\* Building Area: 400sqm\* Zoning: Commercial 1
- \* Frontage of 15.7 metres
- \* Additional rear Access from Elizabeth Street
- \* Located in the heart of Hawthorn just off Burwood Road
- \* Moments away from Glenferrie Road shops & train station
- \* Potential for multi level mixed use development
- \* Short term lease returning \$70,000 per annum plus GST
- \* Offered for the first time in over 45 years