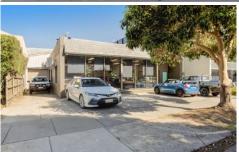

## **6 Guest Street Hawthorn VIC**

This property represents an excellent opportunity for owner occupiers, investors and developers to purchase one of Hawthorn's last remaining industrial style properties.

- \* Land Area: 504 sqm\* Building Area: 400sqm\* Zoning: Commercial 1
- \* Frontage of 15.7 metres
- \* Additional rear Access from Elizabeth Street
- \* Located in the heart of Hawthorn just off Burwood Road
- \* Moments away from Glenferrie Road shops & train station
- \* Potential for multi level mixed use development
- \* Short term lease returning \$70,000 per annum plus GST
- \* Offered for the first time in over 45 years