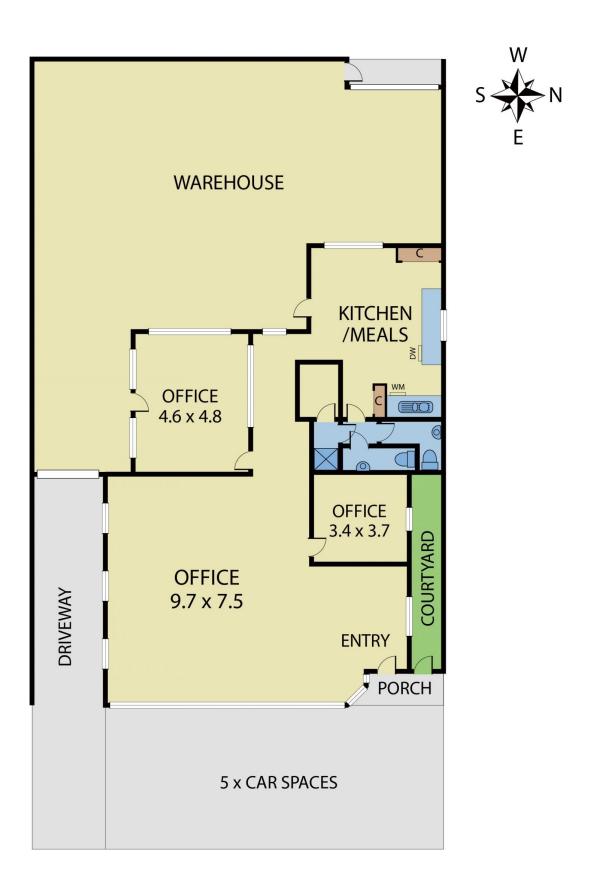

## **6 Guest Street Hawthorn VIC**

This property represents an excellent opportunity for owner occupiers, investors and developers to purchase one of Hawthorn's last remaining industrial style properties.

- \* Land Area: 504 sqm\* Building Area: 400sqm\* Zoning: Commercial 1
- \* Frontage of 15.7 metres
- \* Additional rear Access from Elizabeth Street
- \* Located in the heart of Hawthorn just off Burwood Road
- \* Moments away from Glenferrie Road shops & train station
- \* Potential for multi level mixed use development
- \* Short term lease returning \$70,000 per annum plus GST
- \* Offered for the first time in over 45 years

## 5 🚘

**Building Size**: 400 sqm **Land Size**: 504 sqm

View : https://w

: https://www.visionrealestate.com.au/sal e/vic/east/hawthorn/commercial/develop

ment/7420359

Tim Bindley 03 9654 9800