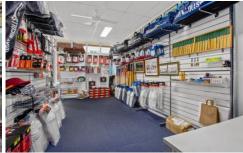

Tenant: Cricket Kit Lease terms: 4 + 2 + 2

Rent: \$35,800 pa + GST and outgoings

**Building Size**: 105 sqm **Land Size**: 175 sqm

**View**: https://www.visionrealestate.com.au/sal

e/vic/inner-city/fitzroy/commercial/retail/7