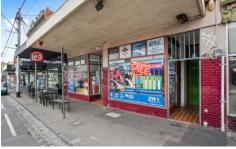

445 BRUNSWICK STREET, FITZROY

Tenant: Patel's Pharmacy Lease terms: 5 + 5 + 5

Rent: \$35,000 pa + GST and outgoings

Building area: 103m2 Land area: 175m2 Private rear courtyard

447 BRUNSWICK STREET, FITZROY

Tenant: Cricket Kit Lease terms: 4 + 2 + 2

Rent: \$35,800 pa + GST and outgoings

**Building Size**: 105 sqm **Land Size**: 175 sqm

**View**: https://www.visionrealestate.com.au/sal

e/vic/inner-city/fitzroy/commercial/retail/7

## 447 Brunswick Street, Fitzroy