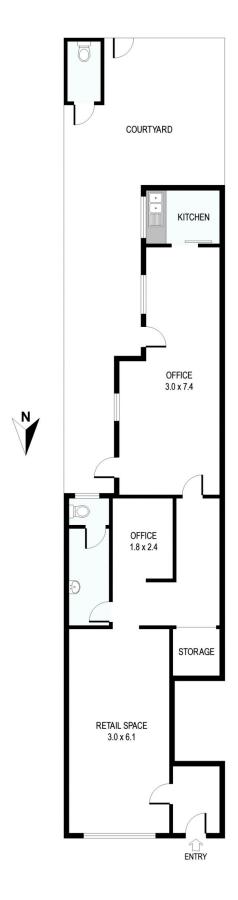

445 BRUNSWICK STREET, FITZROY

Tenant: Patel's Pharmacy Lease terms: 5 + 5 + 5

Rent: \$35,000 pa + GST and outgoings

Building area: 103m2 Land area: 175m2 Private rear courtyard

447 BRUNSWICK STREET, FITZROY

Tenant: Cricket Kit Lease terms: 4 + 2 + 2

Rent: \$35,800 pa + GST and outgoings

**Building Size**: 105 sqm **Land Size**: 175 sqm

**View**: https://www.visionrealestate.com.au/sal

e/vic/inner-city/fitzroy/commercial/retail/7