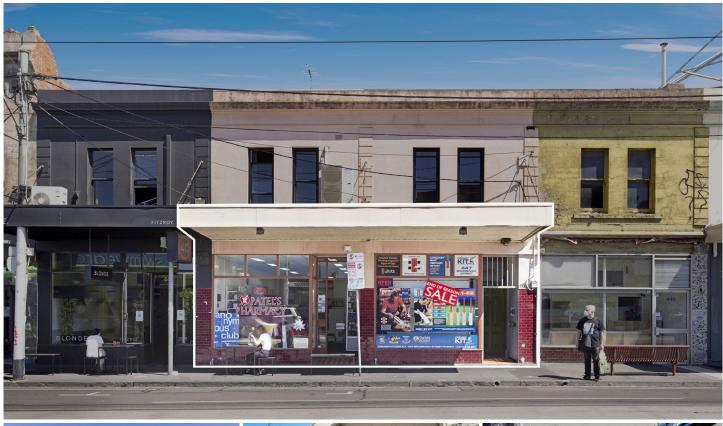

## 445 & 447 Brunswick Street Fitzroy VIC

These ground floor retail investments represent an excellent opportunity to purchase secure retail investments in Melbourne's popular and well known inner city retail precinct of Brunswick Street, Fitzroy.

445 BRUNSWICK STREET, FITZROY

Tenant: Patel's Pharmacy Lease terms: 5 + 5 + 5

Rent: \$35,000 pa + GST and outgoings

Building area: 103m2 Land area: 175m2 Private rear courtyard

447 BRUNSWICK STREET, FITZROY

Tenant: Cricket Kit Lease terms: 4 + 2 + 2

Rent: \$35,800 pa + GST and outgoings

**Building Size**: 105 sqm **Land Size**: 175 sqm

**View**: https://www.visionrealestate.com.au/sal

e/vic/inner-city/fitzroy/commercial/retail/7