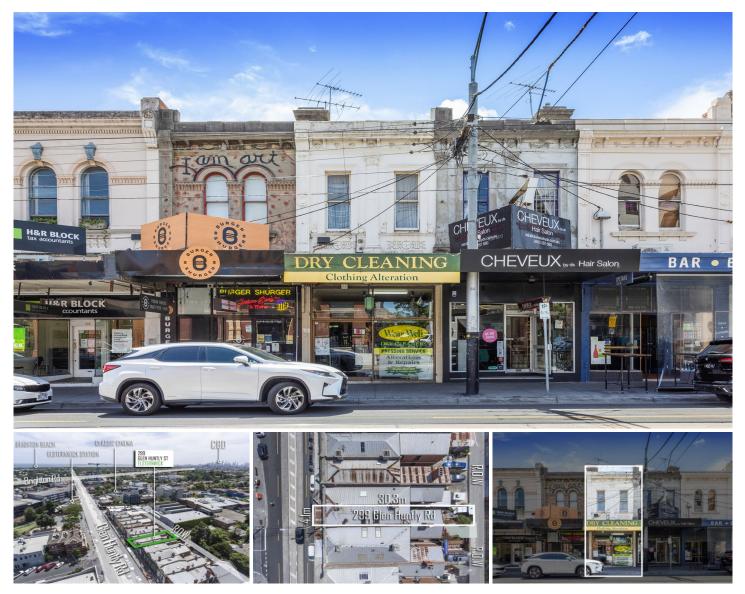

## 299 Glen Huntly Road Elsternwick VIC

- \* Total land area: 124m2
- \* Total building area: 130m2 \* Long standing tenant of ~30 years
- \* Fixed term lease
- \* Commercial 1 Zone
- \* Rear laneway access
- \* Located in the prime and highly active section of Glen Huntly Road, Elsternwick
- \* Elsternwick train station moments away

Building Size : 130 sqm

- Land Size
- View
- : 124 sqm
  - - : https://www.visionrealestate.com.au/sal e/vic/bayside/elsternwick/commercial/ret ail/7420357

James Doherty 0401221318

**Tim Bindley** 03 9654 9800

## 299 Glen Huntly Road, Elsternwick

Disclaimer: Whilst we believe the contents of this document to be accurate, we suggest the prospective purchasers make any necessary enquiries to satisfy themselves. We do not accept responsibility for any errors or omissions.