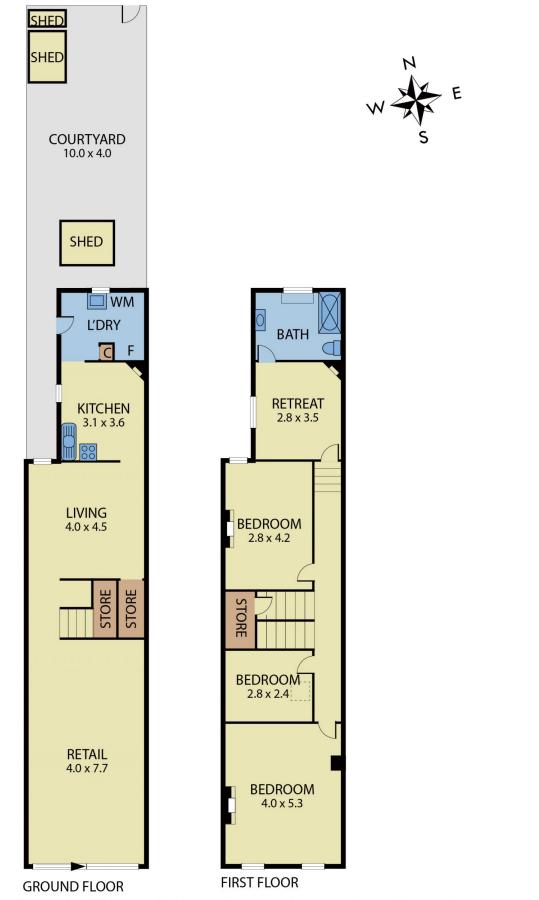

## 299 Glen Huntly Road Elsternwick VIC

- \* Total land area: 124m2
- \* Total building area: 130m2 \* Long standing tenant of ~30 years
- \* Fixed term lease
- \* Commercial 1 Zone
- \* Rear laneway access
- \* Located in the prime and highly active section of Glen Huntly Road, Elsternwick
- \* Elsternwick train station moments away

Building Size : 130 sqm

- Land Size
- View
- : 124 sqm
  - - : https://www.visionrealestate.com.au/sal e/vic/bayside/elsternwick/commercial/ret ail/7420357

James Doherty 0401221318

**Tim Bindley** 03 9654 9800