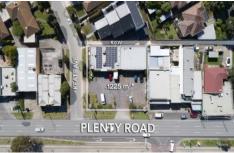

## **EOI CLOSING 18TH NOVEMBER 1PM**

- \* Strategic Corner Holding- 1225 SQM\*
- \* Two Titles Two Shops.
- \* Passing Rent \$79,308.60 p/a\*
- Occupy/Invest/Develop.
- \* Combined Street Frontage 69.71 metres\*
- \*Join the likes of; The Bottle 'O', Caltex Woolworths, Goodyear, The

: 1225 sqm

: https://www.visionrealestate.com.au/sal e/vic/north/kingsbury/commercial/retail/7

420349

**Frank Romeo** 03 9654 9800