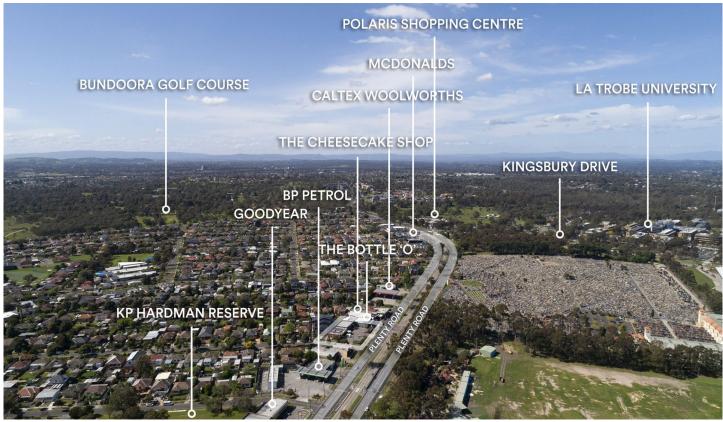

## 937-941 Plenty Road Kingsbury VIC

Outstanding opportunity to take hold of this mixed use site magnificently positioned amongst National Retail Brands and within walking distance to La Trobe University.

## **EOI CLOSING 18TH NOVEMBER 1PM**

- \* Strategic Corner Holding- 1225 SQM\*
- \* Two Titles Two Shops.
- \* Passing Rent \$79,308.60 p/a\*
- Occupy/Invest/Develop.
- \* Combined Street Frontage 69.71 metres\*
- \*Join the likes of; The Bottle 'O', Caltex Woolworths, Goodyear, The

Cheesecake Shop, Ambulance Victoria & Mcdonalds.

- \* Well Serviced by Public Transport.
- \* Close to Polaris & Summerhill Shopping Centres, KP Hardman Reserve,

Building Size: 400 sqm **Land Size** View