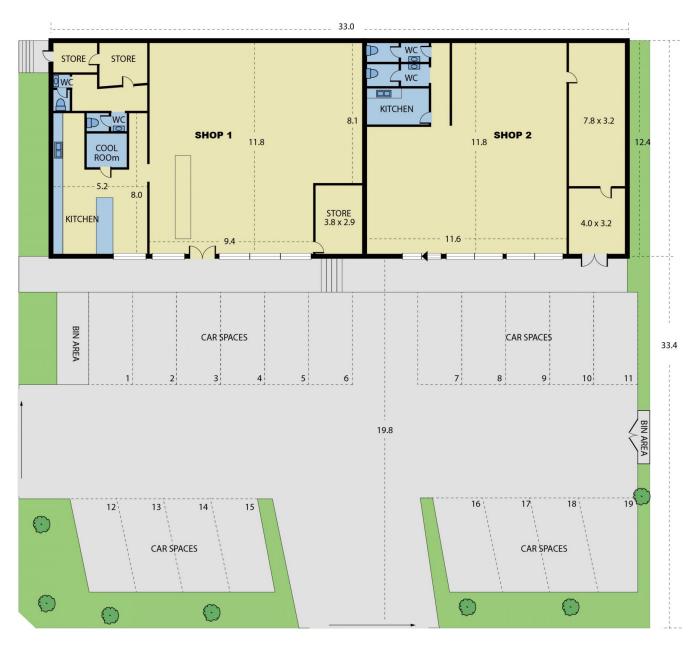

## 937-941 Plenty Road Kingsbury VIC

Outstanding opportunity to take hold of this mixed use site magnificently positioned amongst National Retail Brands and within walking distance to La Trobe University.

## **EOI CLOSING 18TH NOVEMBER 1PM**

- \* Strategic Corner Holding- 1225 SQM\*
- \* Two Titles Two Shops.
- \* Passing Rent \$79,308.60 p/a\*
- Occupy/Invest/Develop.
- \* Combined Street Frontage 69.71 metres\*
- \*Join the likes of; The Bottle 'O', Caltex Woolworths, Goodyear, The

Cheesecake Shop, Ambulance Victoria & Mcdonalds.

- \* Well Serviced by Public Transport.
- \* Close to Polaris & Summerhill Shopping Centres, KP Hardman Reserve,

Building Size: 400 sqm **Land Size** View

: 1225 sqm

: https://www.visionrealestate.com.au/sal e/vic/north/kingsbury/commercial/retail/7

420349

**Frank Romeo** 03 9654 9800