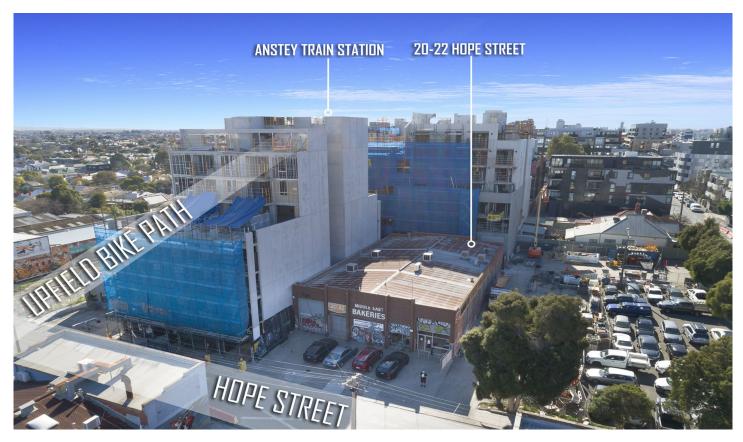

## 20-22 Hope Street Brunswick VIC

Magnificent wide fronted warehouse perfectly positioned in the very popular Anstey precinct providing an outstanding opportunity to develop or occupy.

- \*Strategic Site- 786 SQM\*
- \*Clear Span Warehouse
- \*Side Right Of Way
- \*Vacant Possession or Monthly Tenancy.
- \*On Site Parking
- \*Close to Anstey Station, Upfield Bike Path, Sydney Rd.

For further information contact Frank Romeo on 0405 703 470

**Building Size**: 600 sqm **Land Size**: 786 sqm

> : https://www.visionrealestate.com.au/sal e/vic/north/brunswick/commercial/develo

> > pment/7420346