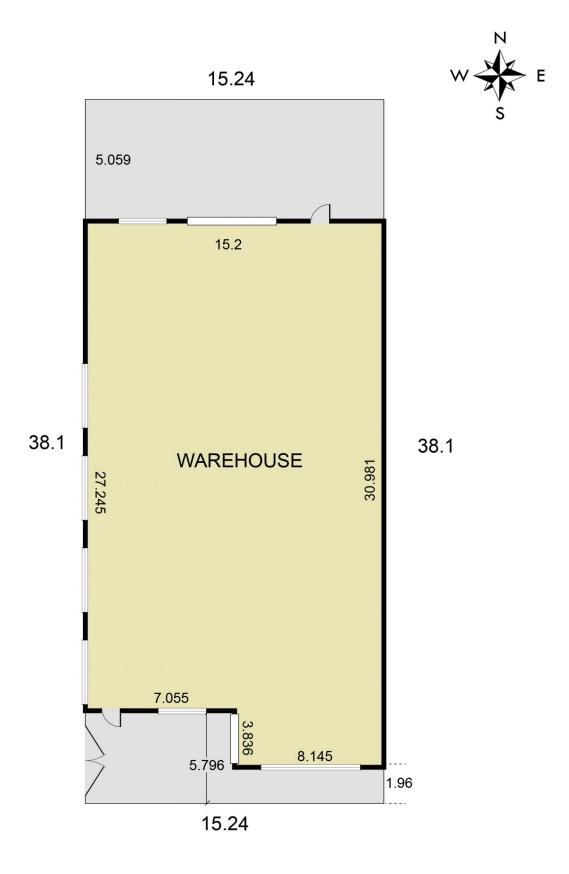

- \*Strategic Corner Site- 580.64 SQM\*
- \*Building Area- 446 SQM\*
- \*Clear Span Brick Warehouse
- \*2 X Roller Shutter Doors
- \*Huge Development Upside,
- \*Close to Batman Station
- \*Within Close Proximity to One of Melbourne Best Performing Coles Supermarkets

**Building Size**: 446 sqm **Land Size**: 580.64 sqm

View : https://www

: https://www.visionrealestate.com.au/sal e/vic/north/coburg/commercial/industrial/

7420345

Frank Romeo 03 9654 9800