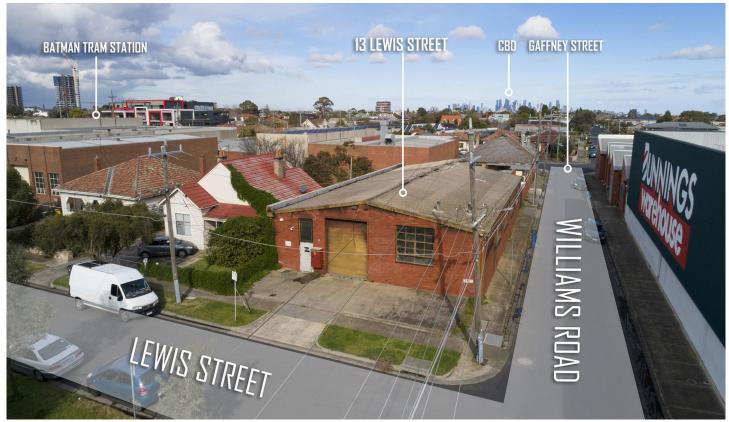

## 13 Lewis Street Coburg VIC

ON SITE AUCTION- 3rd November at 12pm

A remarkable opportunity to capitalise on all of the upside that this classic red brick corner warehouse has to offer just off Gaffney Street and strategically positioned in Coburg's premier Industrial precinct.

- \*Strategic Corner Site- 580.64 SQM\*
- \*Building Area- 446 SQM\*
- \*Clear Span Brick Warehouse
- \*2 X Roller Shutter Doors
- \*Huge Development Upside,
- \*Close to Batman Station
- \*Within Close Proximity to One of Melbourne Best Performing Coles Supermarkets