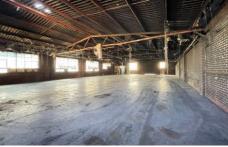

- \*Strategic Corner Site- 580.64 SQM\*
- \*Building Area- 446 SQM\*
- \*Clear Span Brick Warehouse
- \*2 X Roller Shutter Doors
- \*Huge Development Upside,
- \*Close to Batman Station
- \*Within Close Proximity to One of Melbourne Best Performing Coles Supermarkets