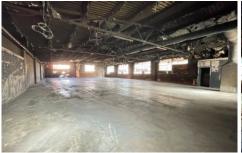

- \*Strategic Corner Site- 580.64 SQM\*
- \*Building Area- 446 SQM\*
- \*Clear Span Brick Warehouse
- \*2 X Roller Shutter Doors
- \*Huge Development Upside,
- \*Close to Batman Station
- \*Within Close Proximity to One of Melbourne Best Performing Coles Supermarkets