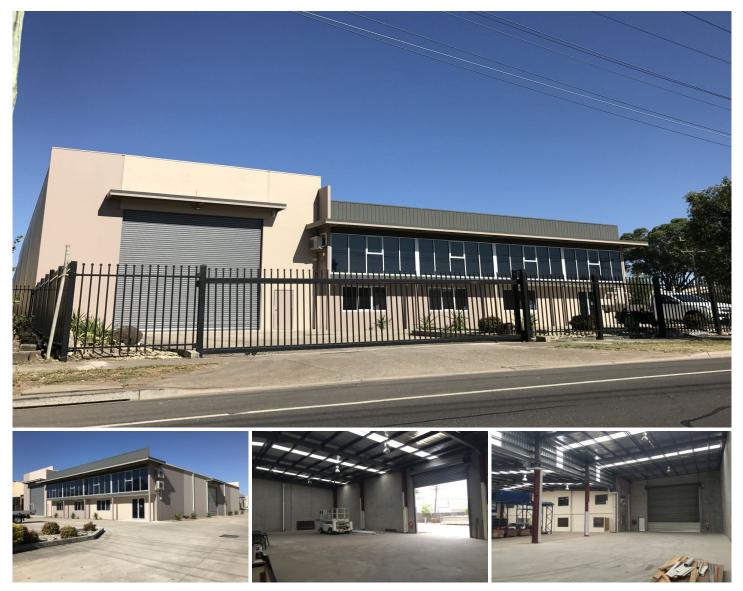

10 🚘

Excellent opportunity to take advantage of this standout industrial investment in a rapidly growing area, close to the Hume Highway.

EOI CLOSING 2ND SEPTEMBER @ 12PM

\*Total building area of 985sqm\*

\*New 3 year lease - \$75,600.00 per annum plus GST, commenced 1/6/2021.

- \*Tenant pays all outgoings.
- \*Excellent investment with strong long standing tenant.
- \*Concrete tilt panel construction.
- \*Office area includes three office suite, one board room plus one showroom.
- \*Three phase power.
- \*8.3 metre internal building height.
- \*2X Roller shutter doors.

Building Size : 985 sqm

View

: https://www.visionrealestate.com.au/sal e/vic/north/campbellfield/commercial/ind ustrial/7420344

Frank Romeo 03 9654 9800