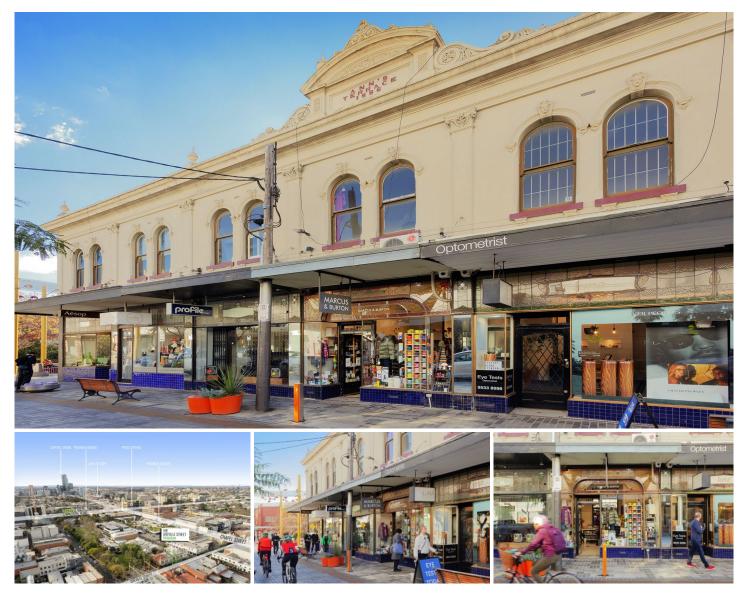

## **149 Greville Street Prahran VIC**

Vision Real Estate are pleased to offer for sale 149 Greville Street, Prahran for sale by auction on-site on Wednesday 17th November at 1.00pm.

- \*Double storey shop and separate dwelling/office
- \*Land area: 92m2
- \*Building area: 97m2
- \*Boutique retail premises leased to Marcus & Burton on a monthly tenancy
- \*Separate dwelling/office currently vacant
- \*Rear access
- \*A superb value add opportunity
- \*Edging onto the beautiful Grattan gardens
- \*Neighboured by the newly developed Prahran Square
- \*Located amongst one of Melbourne's most popular retail districts with major operators within walking distance \*Diversify your portfolio with this dynamic dual purpose

Building Size : 97 sqm Land Size

- : 92 sqm View

/7420339

: https://www.visionrealestate.com.au/sal e/vic/inner-city/prahran/commercial/retail

**Tim Bindley** 03 9654 9800

James Doherty 0401221318