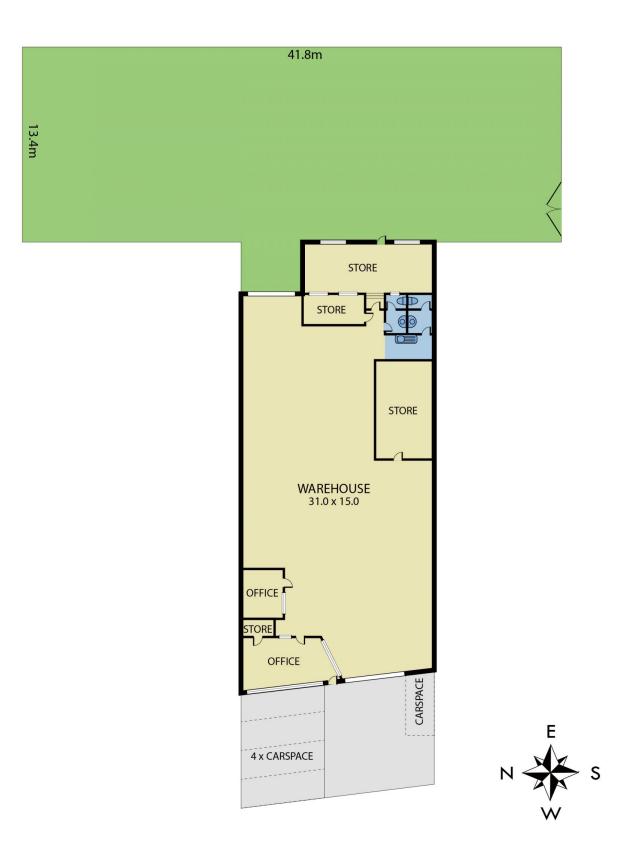

- \* Substantial Site-1237 sqm\*
- \* Clear Span Warehouse 460 sqm\*
- \*Two Separate Titles
- \* Prime Main Road Frontage
- \* Car Park via Spry Street
- \* Easy Access to Major Arterials
- \* Vacant Possession or Monthly Tenancy

## Building Size : 440 sqm

Land Size :

: 1237 sqm

View

: https://www.visionrealestate.com.au/sal e/vic/north/coburg/commercial/industrial/ 7420338

Frank Romeo 03 9654 9800