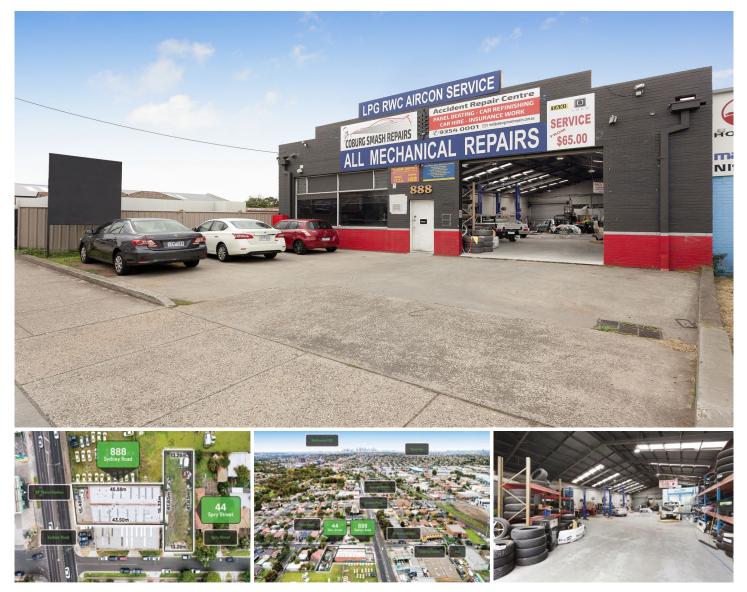

## 888 Sydney Road Coburg VIC

ON SITE AUCTION- Wednesday 10th November at 12pm

Prominent high clearance warehouse with premium main road frontage directly across the from BP Petrol.

Included in this sale: 888 Sydney Rd Coburg & 44 Spry St Coburg

- \* Substantial Site-1237 sqm\*
- \* Clear Span Warehouse 460 sqm\*
- \*Two Separate Titles
- \* Prime Main Road Frontage
- \* Car Park via Spry Street
- \* Easy Access to Major Arterials
- \* Vacant Possession or Monthly Tenancy

## Building Size : 440 sqm

Land Size :

: 1237 sqm

View

: https://www.visionrealestate.com.au/sal e/vic/north/coburg/commercial/industrial/ 7420338

Frank Romeo 03 9654 9800