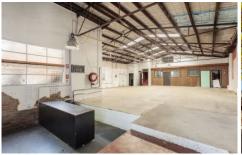

## 140 Gipps Street Abbotsford VIC

Prime opportunity to get into this very tightly held area only metres from the Collingwood border and within close proximity to the CBD and Hoddle St.

- \*Strategic Site- 289 sqm\* \*Building Area- 240 sqm\*
- \*Huge Development Upside.
  \*Commercial 2 Zone
- \*Abutting Public Car Park.
- \*Adjacent to Collingwood Train Station
- \*Easy Access to Hoddle St.

For further information contact Frank Romeo on 0405 703 470 or frank@visionrealestate.com.au

\*approx



Building Size: 240 sqm **Land Size** : 289 sqm

View

: https://www.visionrealestate.com.au/sal e/vic/inner-city/abbotsford/commercial/in

dustrial/7420334



Frank Romeo 03 9654 9800



## Mezzanine floor