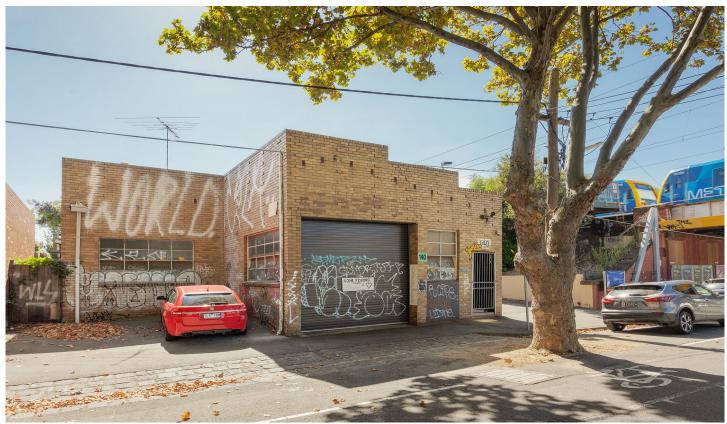

## 140 Gipps Street Abbotsford VIC

Prime opportunity to get into this very tightly held area only metres from the Collingwood border and within close proximity to the CBD and Hoddle St.

- \*Strategic Site- 289 sqm\* \*Building Area- 240 sqm\*
- \*Huge Development Upside.
  \*Commercial 2 Zone
- \*Abutting Public Car Park.
- \*Adjacent to Collingwood Train Station
- \*Easy Access to Hoddle St.