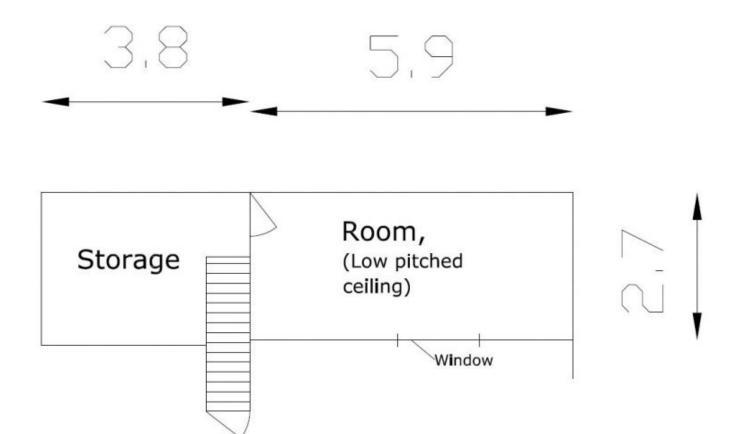

## 140 Gipps Street Abbotsford VIC

Prime opportunity to get into this very tightly held area only metres from the Collingwood border and within close proximity to the CBD and Hoddle St.

- \*Strategic Site- 289 sqm\* \*Building Area- 240 sqm\*
- \*Huge Development Upside.
  \*Commercial 2 Zone
- \*Abutting Public Car Park.
- \*Adjacent to Collingwood Train Station
- \*Easy Access to Hoddle St.

For further information contact Frank Romeo on 0405 703 470 or frank@visionrealestate.com.au

\*approx



Building Size: 240 sqm **Land Size** : 289 sqm

View

: https://www.visionrealestate.com.au/sal e/vic/inner-city/abbotsford/commercial/in

dustrial/7420334



Frank Romeo 03 9654 9800



## Mezzanine floor