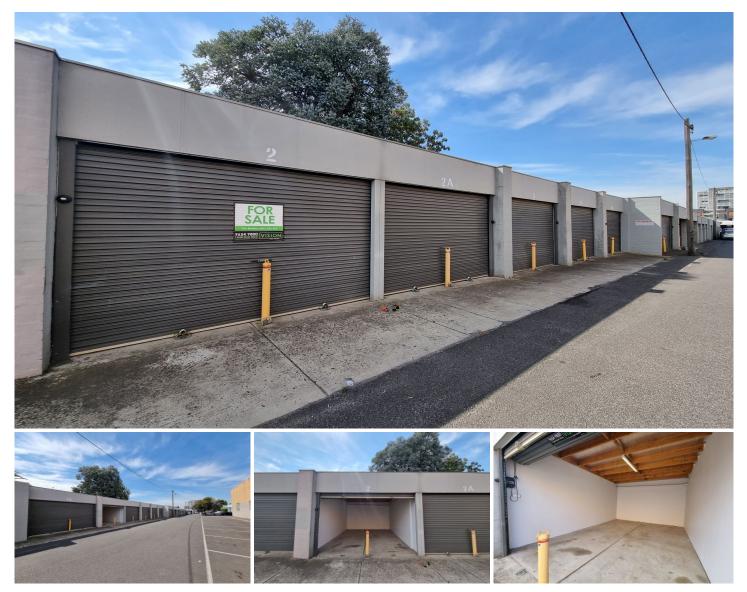

## 2/23 Cameron Street Brunswick VIC

Offered for sale by Expressions of Interest closing 14th April 2021 @ 2.00pm.

## TOTAL BUILDING AREA: 20m2 approx

This well located mini warehouse/storage space close to Sydney Road is suitable for a variety of uses. Featuring power & water connections and access to a communal toilet.

Access from both Cameron Street and Sydney Road.

This is the most affordable space for sale in the inner city.

For more details and to arrange an inspection please contact the listing agent.