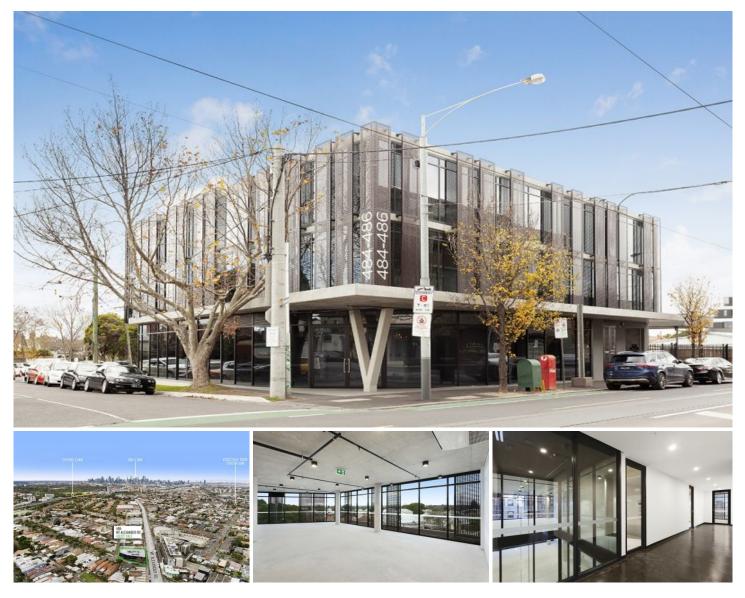

## 484 Mt Alexander Road Ascot Vale VIC

BE QUICK - ONLY 1 SUITE LEFT!!!

OFFICE 7: 100m2 + 3 cars located on the top floor

- \* Boutique commercial development of only 3 storeys
- \* Ground floor retail + 10 offices
- \* Impressive foyer entry
- \* Amazing natural light, views and leafy outlooks
- \* Daikin heating & cooling
- \* Floor to ceiling bluestone M&F bathrooms on each level
- \* Lift & disabled access & disabled amenities
- \* Allocated car spaces
- \* Across the road from the new Woolworths Metro
- \* Tram Route #59 approx 20 mins to Flinders Street Station

## Building Size : 100 sqm

View

3 🚘

: https://www.visionrealestate.com.au/sal e/vic/north/ascot-vale/commercial/offices /7420332

James Doherty 0401221318