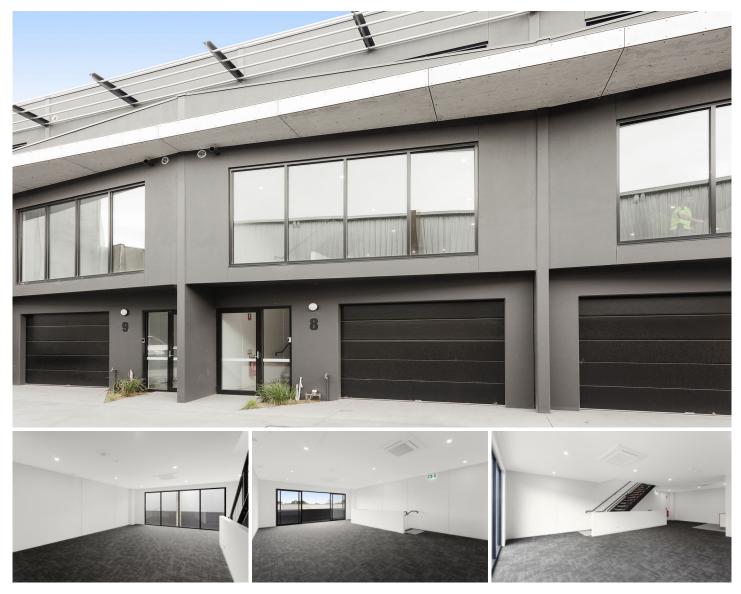

## 7-10/62 Fallon Street Brunswick VIC

Vision Real Estate are still listing and selling properties with great success. We encourage your call to discuss your requirements.

Impressively designed are these north facing offices in Brunswick's most sought after Industrial precinct all within walking distance to Brunswick Station and Sydney Rd cafes and shops.

- \*Building Area- 210 sqm\* \*Architecturally Designed
- \*Ducted Heating & Cooling
- \*Automated Lighting System.
- \*Bathroom with Shower
- \*Lock Up Garages
- \*Direct Access to Sydney Rd Via Phoenix St Footbridge.
- \*Short Walk To Brunswick Station.

## Building Size : 210 sqm

View

: https://www.visionrealestate.com.au/sal e/vic/north/brunswick/commercial/offices /7420325

03 9654 9800