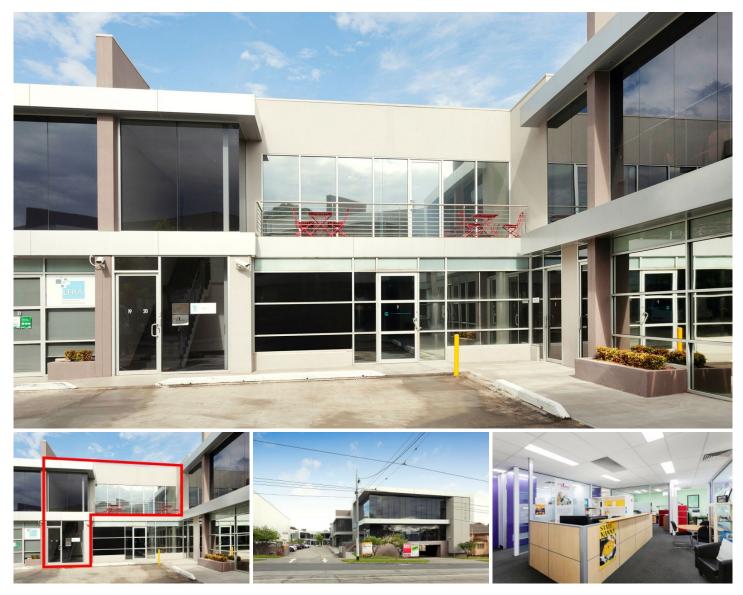

## 19/828 High Street Kew East VIC

Area: 150 sqm app.

- \* Fully partitioned and furnished
- \* Excellent natural light
- \* 4 basement car spaces
- \* large balcony

Located in the tightly held 828 High Street office complex, this office suite ticks all the boxes. Close to transport, Kew East shopping precinct and the Eastern freeway.

Contact Tim Bindley to arrange an inspection.

4 🕰

- Building Size : 150 sqm
- Land Size View

420320

- : 150 sqm : https://www.visionrealestate.com.au/sal e/vic/east/kew-east/commercial/offices/7

**Tim Bindley** 03 9654 9800

## 19/828 High Street, Kew East

Disclaimer: Whilst we believe the contents of this document to be accurate, we suggest the prospective purchasers make any necessary enquiries to satisfy themselves. We do not accept responsibility for any errors or omissions.