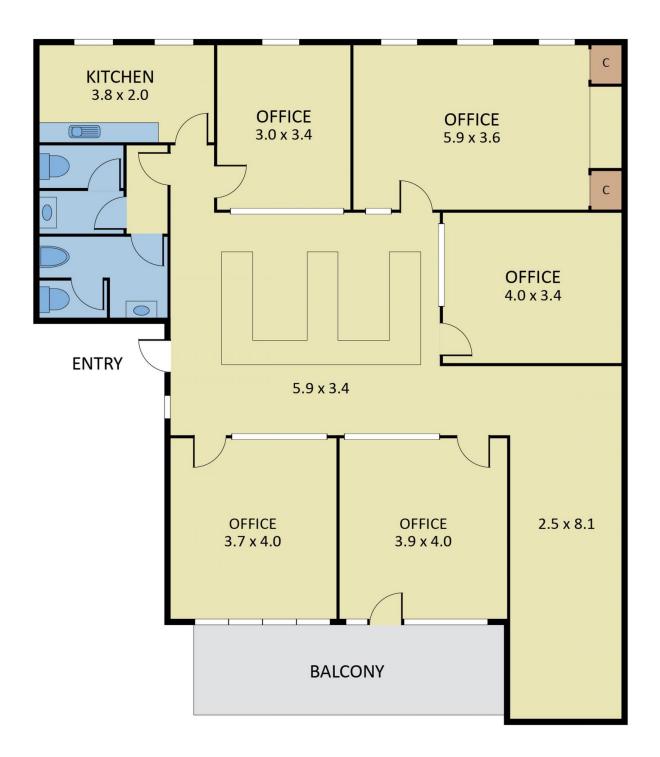

## 19/828 High Street Kew East VIC

Area: 150 sqm app.

- \* Fully partitioned and furnished
- \* Excellent natural light
- \* 4 basement car spaces
- \* large balcony

Located in the tightly held 828 High Street office complex, this office suite ticks all the boxes. Close to transport, Kew East shopping precinct and the Eastern freeway.

Contact Tim Bindley to arrange an inspection.

4 🕰

- Building Size : 150 sqm
- Land Size View

420320

- : 150 sqm : https://www.visionrealestate.com.au/sal e/vic/east/kew-east/commercial/offices/7

**Tim Bindley** 03 9654 9800

## 19/828 High Street, Kew East

Disclaimer: Whilst we believe the contents of this document to be accurate, we suggest the prospective purchasers make any necessary enquiries to satisfy themselves. We do not accept responsibility for any errors or omissions.