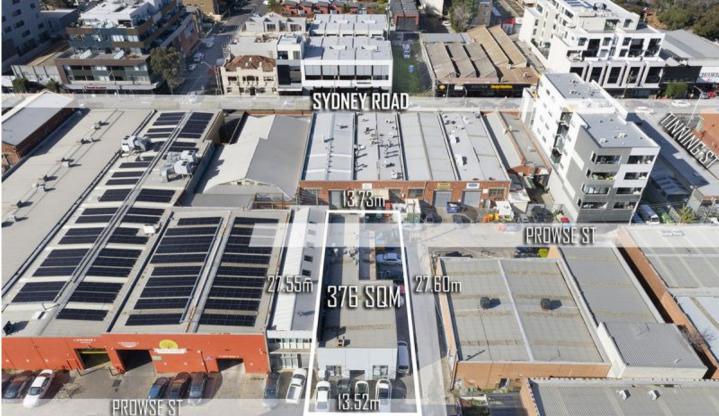

## 2-4 Prowse Street Brunswick VIC

Vision Real Estate has the pleasure in offering this prime industrial zoned warehouse just off Sydney Road, close to the new Metro Woolworth's Store and Balha's Pastry.

## **KEY POINTS:**

- >Three street frontages
- >High clearance tilt panel warehouse
- >Highly sought after Industrial 1 zone
- \*Building Area- 272 SQM\*
- \*Land Area -372 SQM\*
- \*Commercial Gas available and connected.
- \*Returning \$33,990 p/a plus GST
- \*Highly sought after three street frontages.
- \*Modern high clearance concrete tilt panel warehouse.
- \*Short walk to Anstey Train Station and Sydney Road.

**Building Size**: 272 sqm **Land Size**: 372 sqm

View : https://v

: https://www.visionrealestate.com.au/sal e/vic/north/brunswick/commercial/industr

ial/7420319

Frank Romeo 03 9654 9800