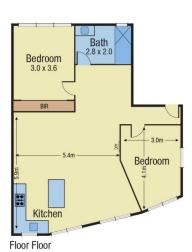

urrumbeena Road Murrumbeena VIC

SALE STATISTICS

Sale price: \$1,165,000 + GST Land rate: \$2,787 per square metre Building rate: \$3,329 per square metre

The end of an era! A nostalgia buy of what was one of Melbourne's last video stores to have closed.

Properties of this size and layout are a rare offering in Murrumbeena. With vacant possession, the opportunities are endless.

## PROPERTY OVERVIEW

- \* Total land area: 418m2
- \* Total building area: 350m2
- \* Ground floor commercial space
- \* Separate first floor 2 bedroom apartment

**Building Size**: 350 sqm **Land Size**: 418 sqm

View : https://www.visionrealestate.com.au/sal e/vic/east/murrumbeena/commercial/ret

ail/7420310



**James Doherty 0401221318** 



Tim Bindley 03 9654 9800

## 227 Murrumbeena Road, Murrumbeena









Grround Floor

## Not to Scale

Disclaimer: Every precaution has been taken to verify the accuracy of the above details. However, prospective purchasers are advised to make their own enquiries.

We do not accept responsibility for any errors or omissions.