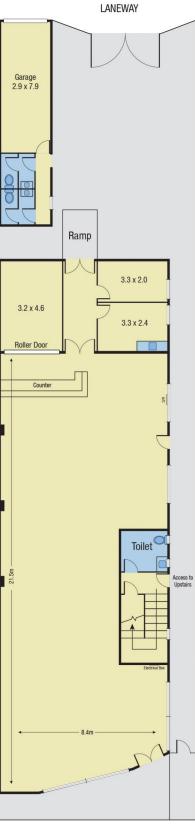

## PROPERTY OVERVIEW

- \* Total land area: 418m2
- \* Total building area: 350m2
- \* Ground floor commercial space
- \* Separate first floor 2 bedroom apartment

**Building Size**: 350 sqm **Land Size**: 418 sqm

## 227 Murrumbeena Road, Murrumbeena

Grround Floor

## Not to Scale

Disclaimer: Every precaution has been taken to verify the accuracy of the above details. However, prospective purchasers are advised to make their own enquiries.

We do not accept responsibility for any errors or omissions.