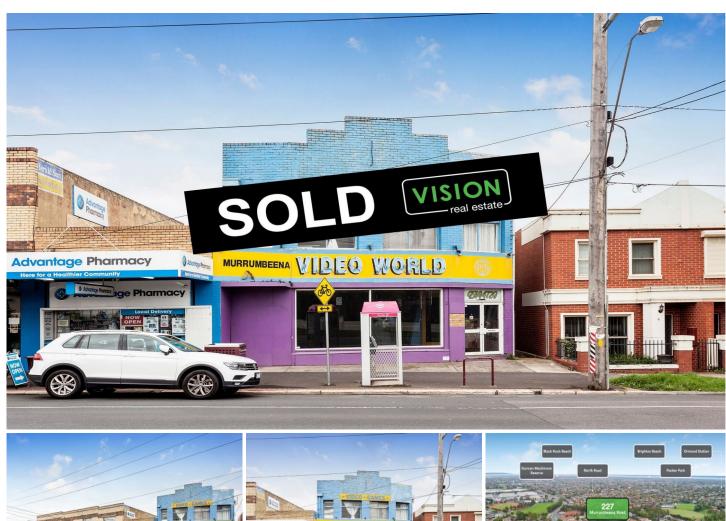

## 227 Murrumbeena Road Murrumbeena VIC

SALE STATISTICS

Sale price: \$1,165,000 + GST Land rate: \$2,787 per square metre Building rate: \$3,329 per square metre

The end of an era! A nostalgia buy of what was one of Melbourne's last video stores to have closed.

Properties of this size and layout are a rare offering in Murrumbeena. With vacant possession, the opportunities are endless.

## PROPERTY OVERVIEW

- \* Total land area: 418m2
- \* Total building area: 350m2
- \* Ground floor commercial space
- \* Separate first floor 2 bedroom apartment

**Building Size**: 350 sqm **Land Size**: 418 sqm