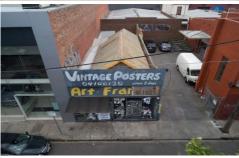

## **8 Hood Street COLLINGWOOD VIC**

Prime Development Opportunity on Hoddle Street

- \* Land Area: 126sqm approx.
- \* Building area: 80sqm approx
- \* Exposure to Hoddle Street with over 45,000 cars per day
- \* Ample Street parking
- \* Only 3 kilometres to Melbournes CBD
- \* Zoned Commercial 1
- \* Utilise the current building or redevleop into multi-storey mixed use development (STCA)