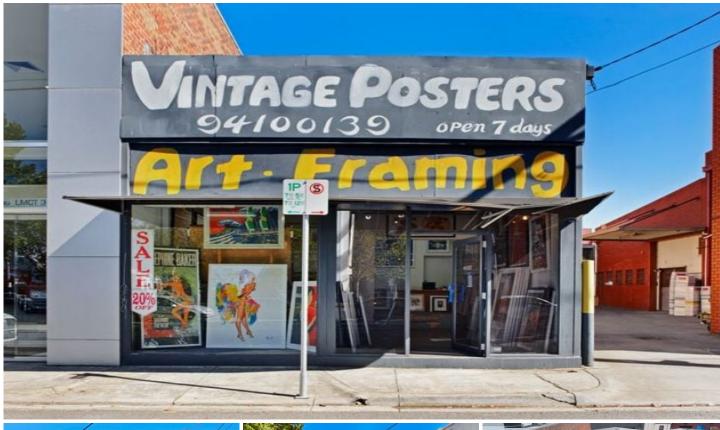

## **8 Hood Street COLLINGWOOD VIC**

Prime Development Opportunity on Hoddle Street

- \* Land Area: 126sqm approx.
- \* Building area: 80sqm approx
- \* Exposure to Hoddle Street with over 45,000 cars per day
- \* Ample Street parking
- \* Only 3 kilometres to Melbournes CBD
- \* Zoned Commercial 1
- \* Utilise the current building or redevleop into multi-storey mixed use development (STCA)

For further details and to arrange an inspection please contact Tim Bindley or James Doherty.

**Building Size**: 80 sqm **Land Size**: 126 sqm

View : https://www.visionrealestate.com.au/sal

e/vic/inner-city/collingwood/commercial/r