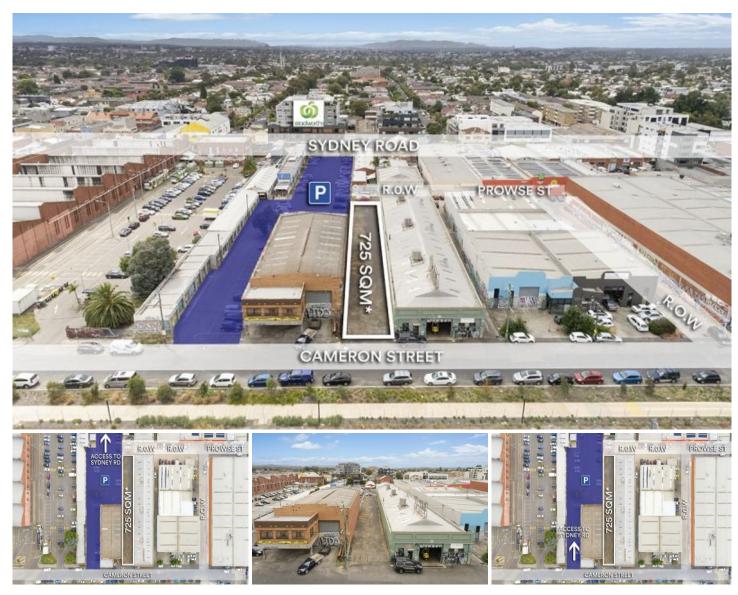

## 27B Cameron Street Brunswick VIC

Vision Real Estate is delighted to offer this magnificent parcel on Industrial zoned land in one of Brunswick few remaining Industrial precincts.

- \*Prime Industrial Landholding- 725 SQM\*
- \*Dual Street Frontage.
- \*Adjacent to Public Car Park.
- \*Close to Sydney Rd Woolworths, Terra Madre, Eateries and Shops.
- \*Short Walk to Moreland and Anstey Train Stations.
- \*Easy Access to Melbourne's Major Road Arterials.
- \*Rare Brunswick Industrial 1 Zone.
- \*Ample On Site Parking
- \*\* Sale Now \$1.5M plus GST \*\*

Here's your chance to design and build your own

Price: \$1.5M plus GST

**Building Size**: 1 sqm **Land Size**: 725 sqm

View : https://www.visionrealestate.com.au/sal e/vic/north/brunswick/commercial/develo

pment/7411839

Frank Romeo 03 9654 9800