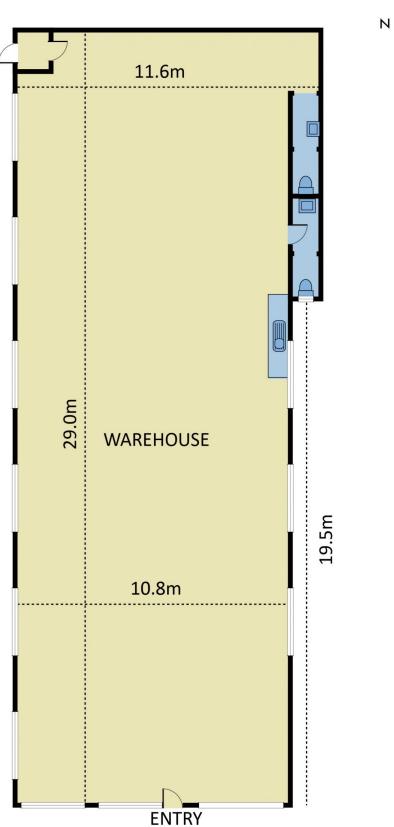

## Key Points:

\* Land Area- 436 sqm\*

\* Building Area- 325 sqm\*

## 36 Clarke Street, Brunswick East

Not To Scale

Disclaimer: Whilst we believe the contents of this document to be accurate, we suggest the prospective purchasers make any necessary enquiries to satisfy themselves. We do not accept responsibility for any errors or omissions.