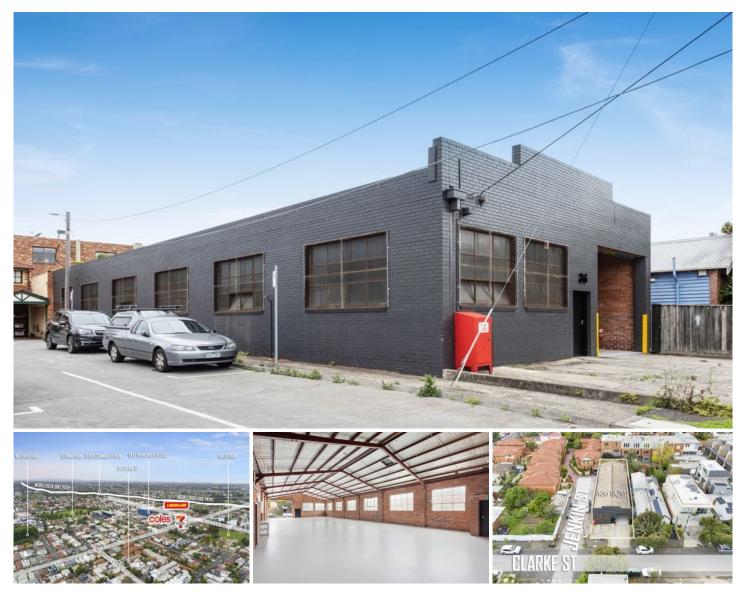

## 36 Clarke Street Brunswick East VIC

Vision Real Estate is pleased to offer this magnificent corner warehouse in the heart of Brunswick East.

The recent addition of the nearby East Brunswick Village and the earmarked future developments in the surrounding area will ensure strong potential for future capital growth for Brunswick East and the subject site.

VALUABLE FUTURE DEVELOPMENT UPSIDE (STCA) DUAL STREET FRONTAGE VERSATILE MIXED USE ZONE

## Key Points:

\* Land Area- 436 sqm\*

\* Building Area- 325 sqm\*

## 2

Price : Contact Frank Romeo

**Building Size**: 325 sqm **Land Size**: 436 sqm

View : https://www.visionrealestate.com.au/sal e/vic/north/brunswick-east/commercial/in

dustrial/7407710

Frank Romeo 03 9654 9800